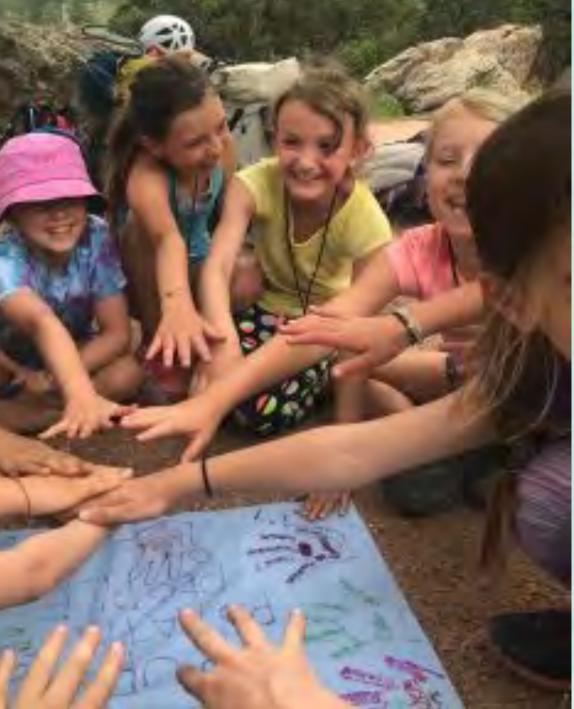

## GIRL'S PROGRAMS

**Over 120 girls** every year

Helping girls **discover their best selves** and feel good about who they are

**50%** receive need-based financial aid

### WHAT IS Summit sisters?

Annual Retreat, hosted in the Rocky Mountains

Teaching **valuable skills** to women

A **huge fundraiser** for the client, supporting their girls' programs