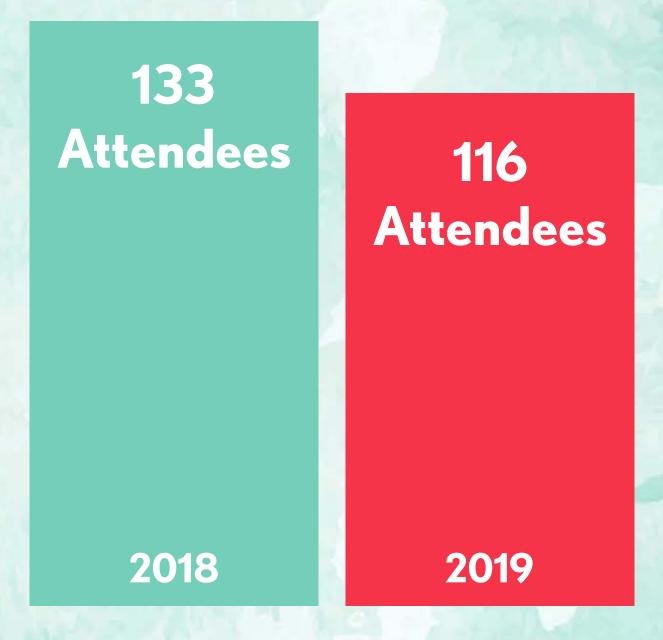

## CAMPAIGN OBJECTIVES & KPIS

- Raise \$18,000 for scholarships

- Increase full price registrations

- Maintain sign-up numbers

- Expedite the sign-up timeline