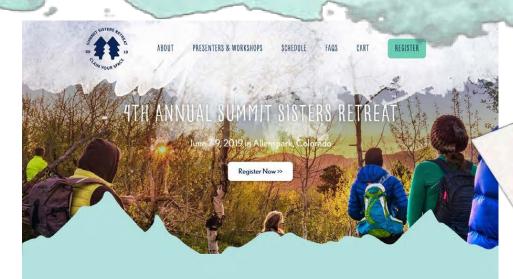

### WHAT IS Summit sisters?

Annual Retreat, hosted in the Rocky Mountains

Teaching **valuable skills** to women

A **huge fundraiser** for the client, supporting their girls' programs

# FIRST-TIME ATTENDEES