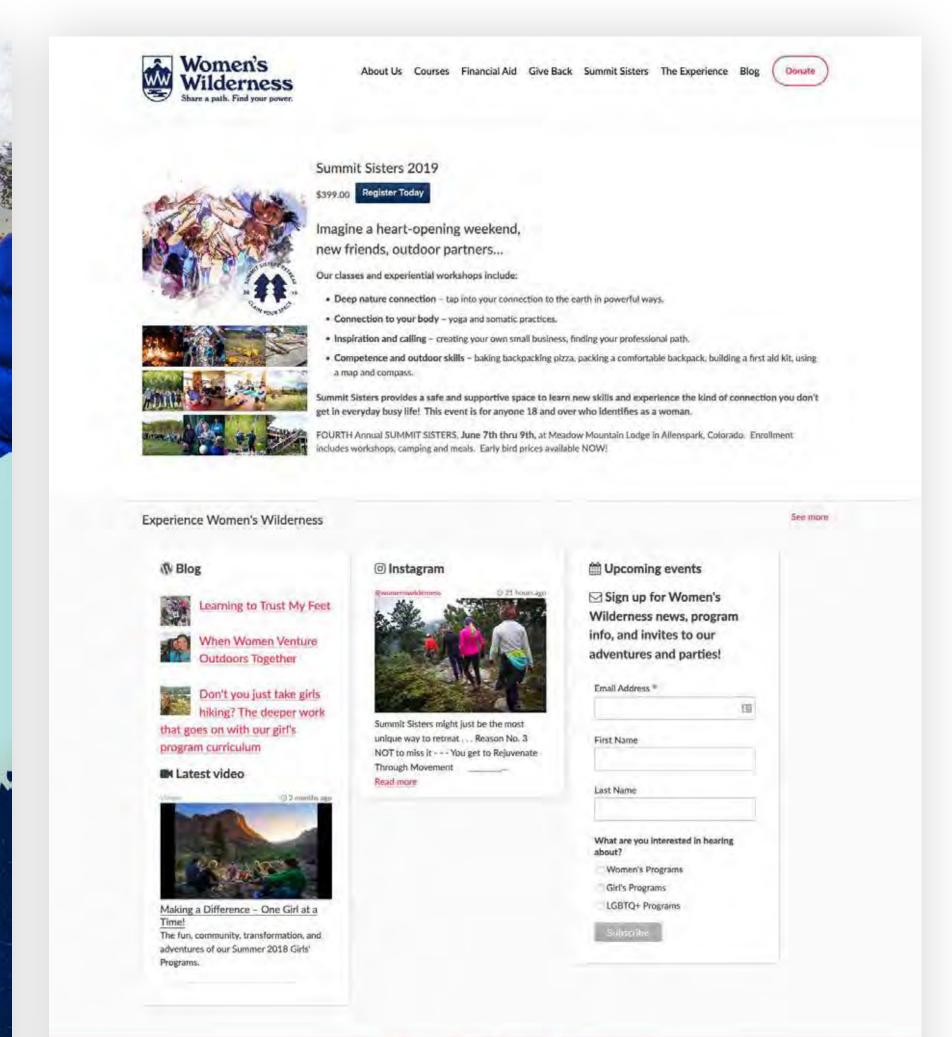

### WHAT IS Summit sisters?

Annual Retreat, hosted in the Rocky Mountains

Teaching **valuable skills** to women

A **huge fundraiser** for the client, supporting their girls' programs

## CAMPAIGN OBJECTIVES & KPIS

- Raise \$18,000 for scholarships

- Increase full price registrations

- Maintain sign-up numbers

- Expedite the sign-up timeline