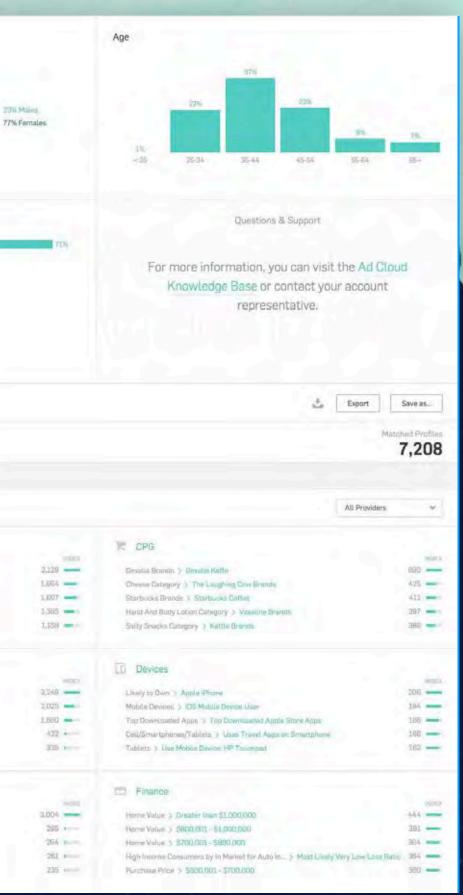

|  |

#### ANALYZE EMAIL LISTS (QUANTITATIVE DATA)



What was your most meaningful or valuable experience at Summit Sisters?

Social justice workshop

The social justice workshops, chatting over meals

1) to get away in the nature 2) to connect with other likeminded women 3) to attend some useful workshops

Being in true community with an array of talented, interesting, open-hearted women.

the workshops

Rites of Passage workshop

All. I felt safe, secure, relaxed, and inspired.

The deep and intimate connections with complete strangers, the healing power of nature, and the inspiration curated in the workshops I attended. And the blessed surprise opportunity to teach a yoga class! What a gift to share my love of breath and movement with other women in a beautiful setting!

I love all of it! I especially liked the social justice theme of t