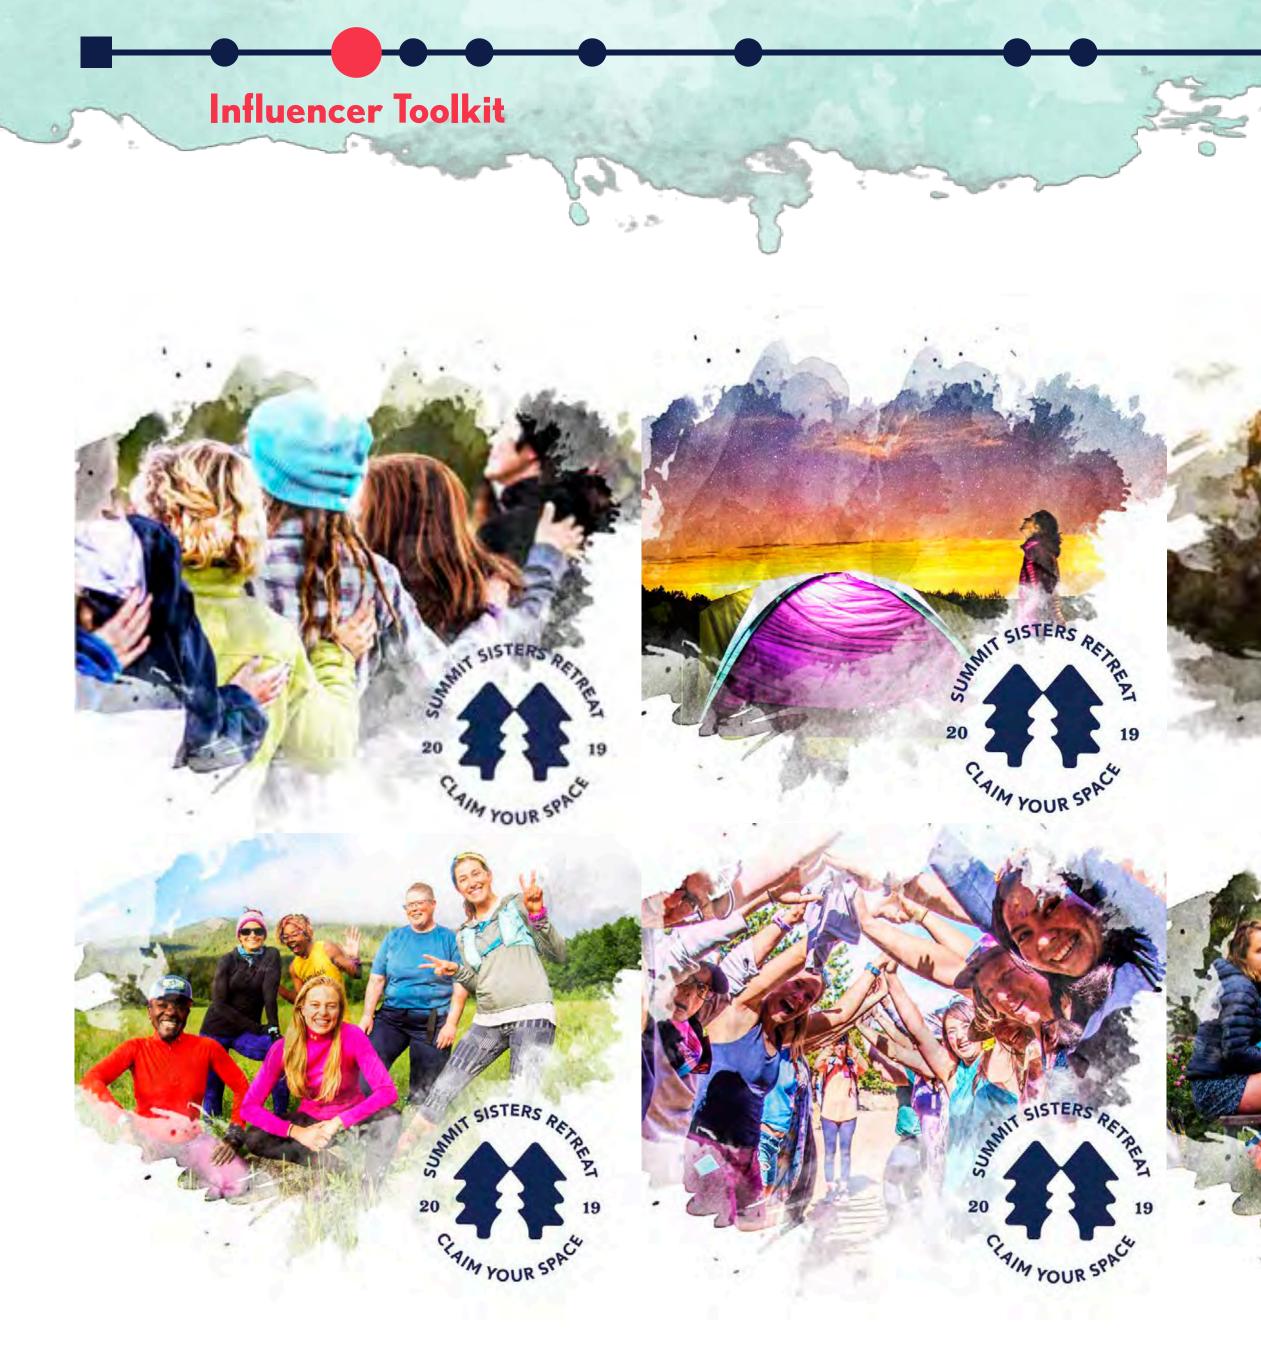

### WHAT IS Summit sisters?

Annual Retreat, hosted in the Rocky Mountains

Teaching **valuable skills** to women

A **huge fundraiser** for the client, supporting their girls' programs

# EMPONERING DIVERSE WOMEN IN OUR COMMUNITY

# CONFIDENCE In the outdoors

# CONFIDENCE In the boardroom

# CONFIDENT WOMEN

ARE THE BOMB