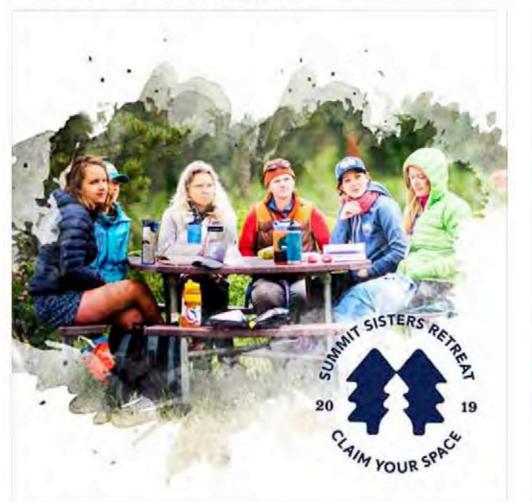

### WHAT IS Summit sisters?

Annual Retreat, hosted in the Rocky Mountains

Teaching **valuable skills** to women

A **huge fundraiser** for the client, supporting their girls' programs