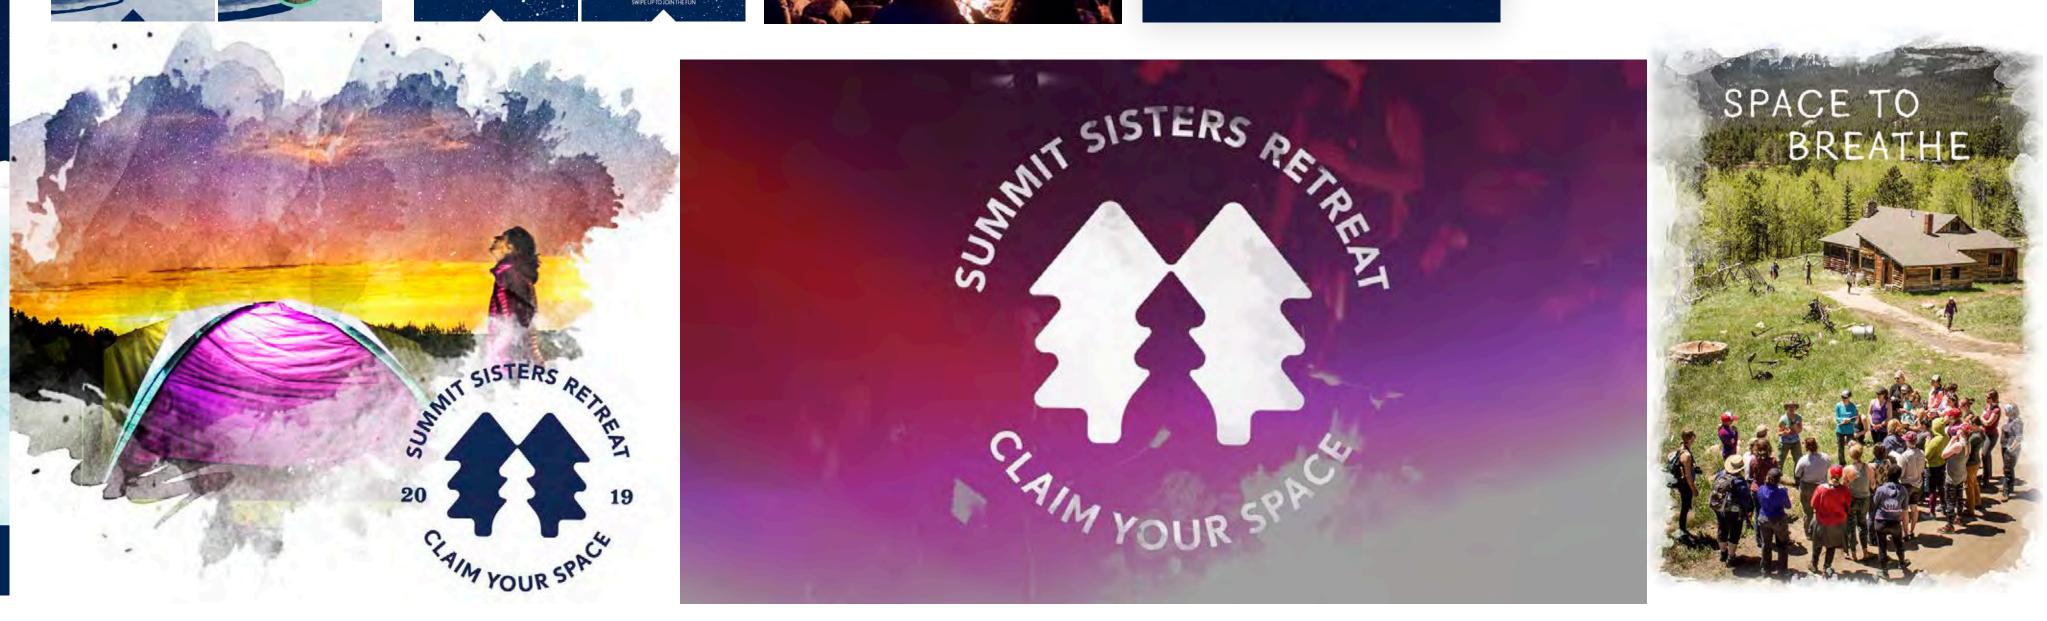

### WHAT IS Summit sisters?

Annual Retreat, hosted in the Rocky Mountains

Teaching **valuable skills** to women

A **huge fundraiser** for the client, supporting their girls' programs

# EMPONERING DIVERSE WOMEN IN OUR COMMUNITY