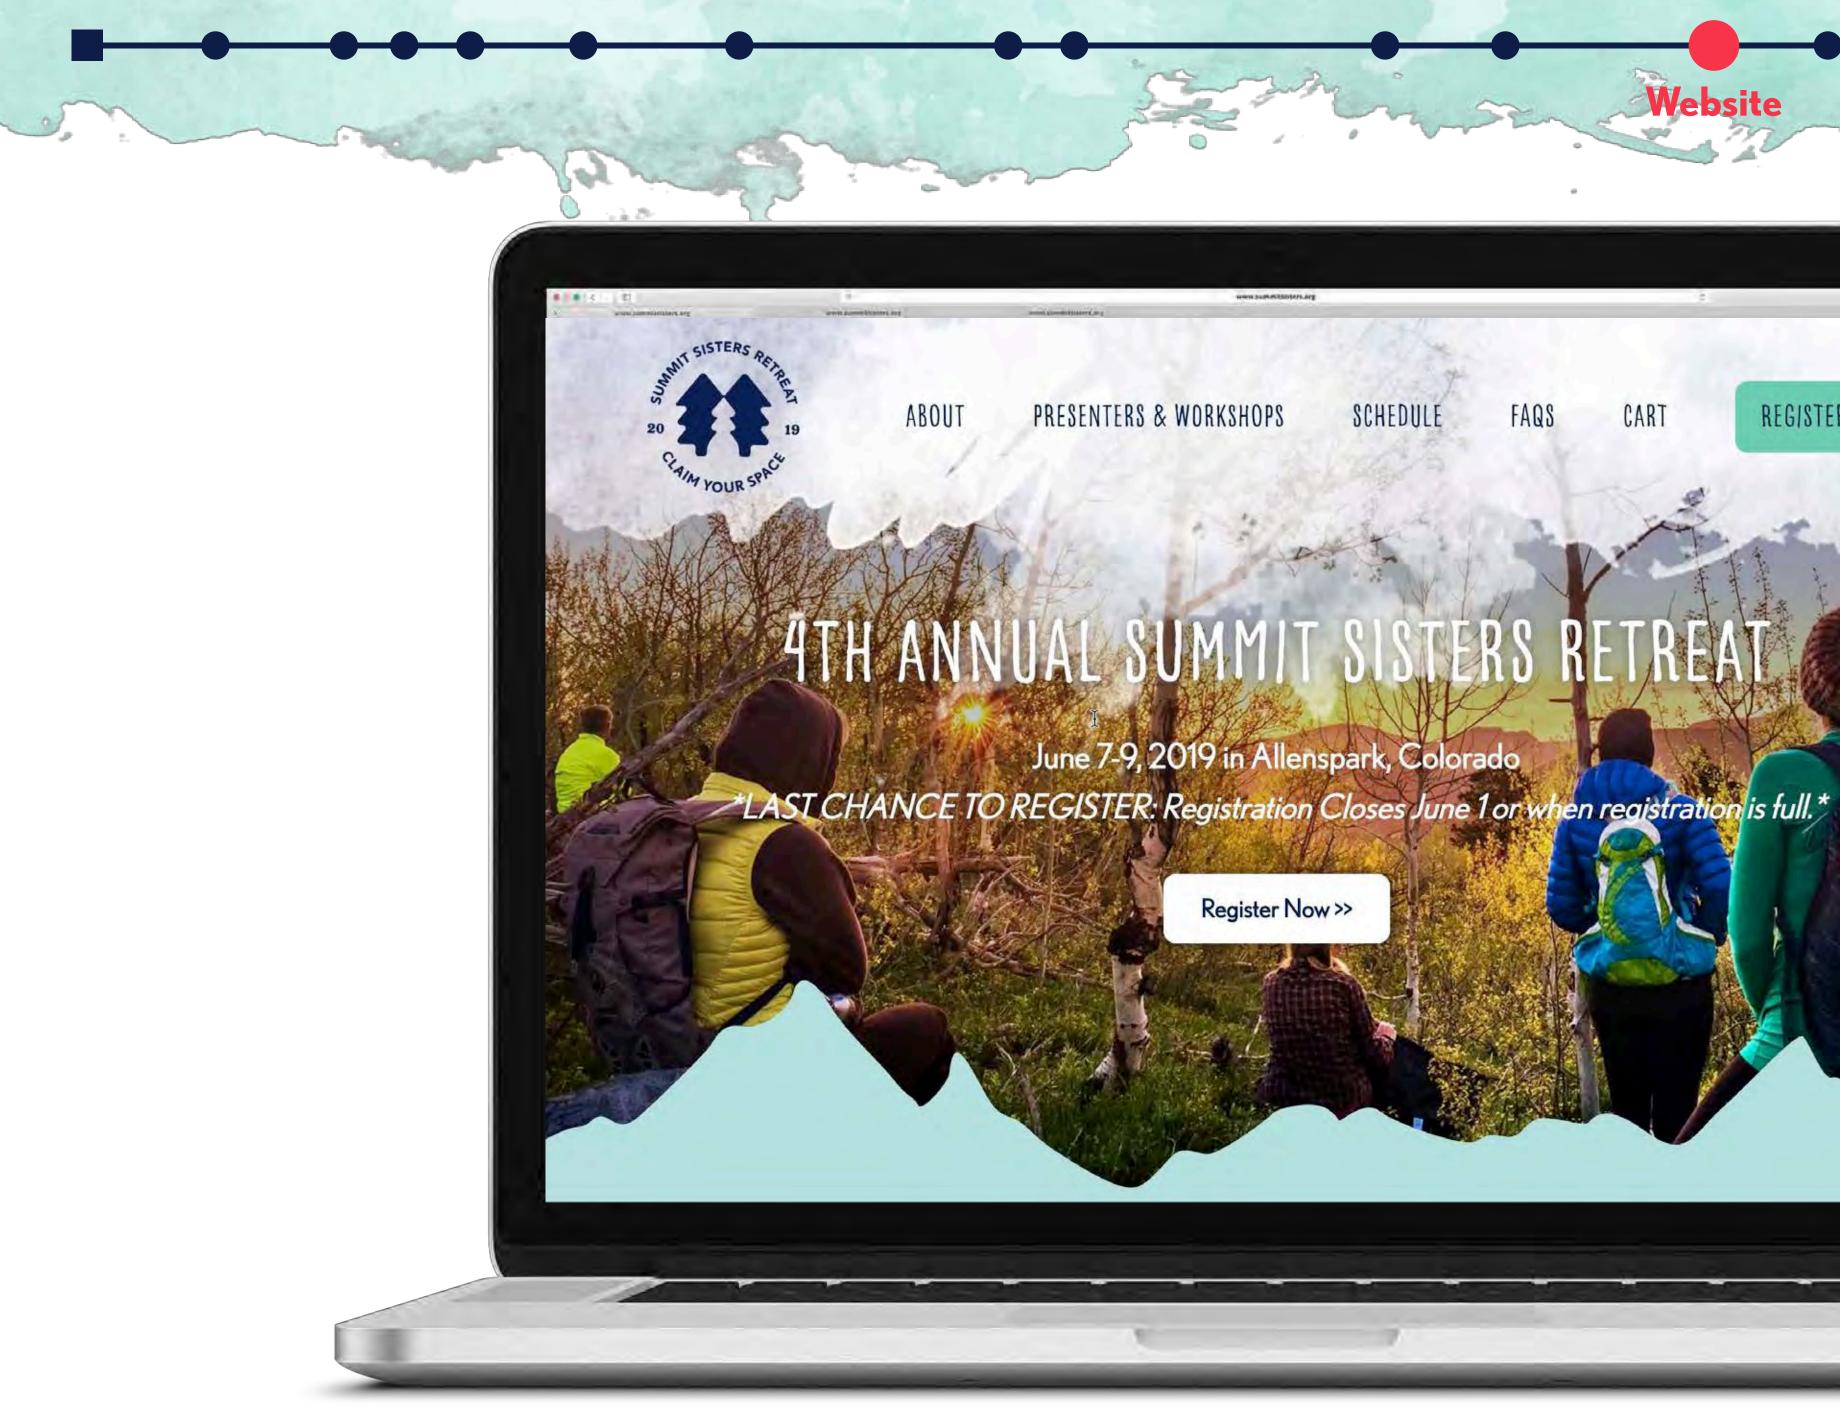

### WHAT IS Summit sisters?

Annual Retreat, hosted in the Rocky Mountains

Teaching **valuable skills** to women

A **huge fundraiser** for the client, supporting their girls' programs

## CAMPAIGN OBJECTIVES & KPIS

- Raise \$18,000 for scholarships

- Increase full price registrations

- Maintain sign-up numbers

- Expedite the sign-up timeline