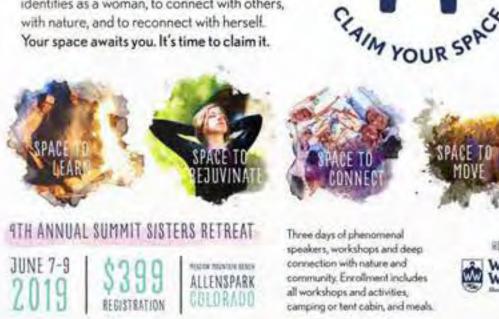

### WHAT IS Summit sisters?

Annual Retreat, hosted in the Rocky Mountains

Teaching **valuable skills** to women

A **huge fundraiser** for the client, supporting their girls' programs

## CAMPAIGN OBJECTIVES & KPIS

- Raise \$18,000 for scholarships

- Increase full price registrations

- Maintain sign-up numbers

- Expedite the sign-up timeline

## PRICE POINT