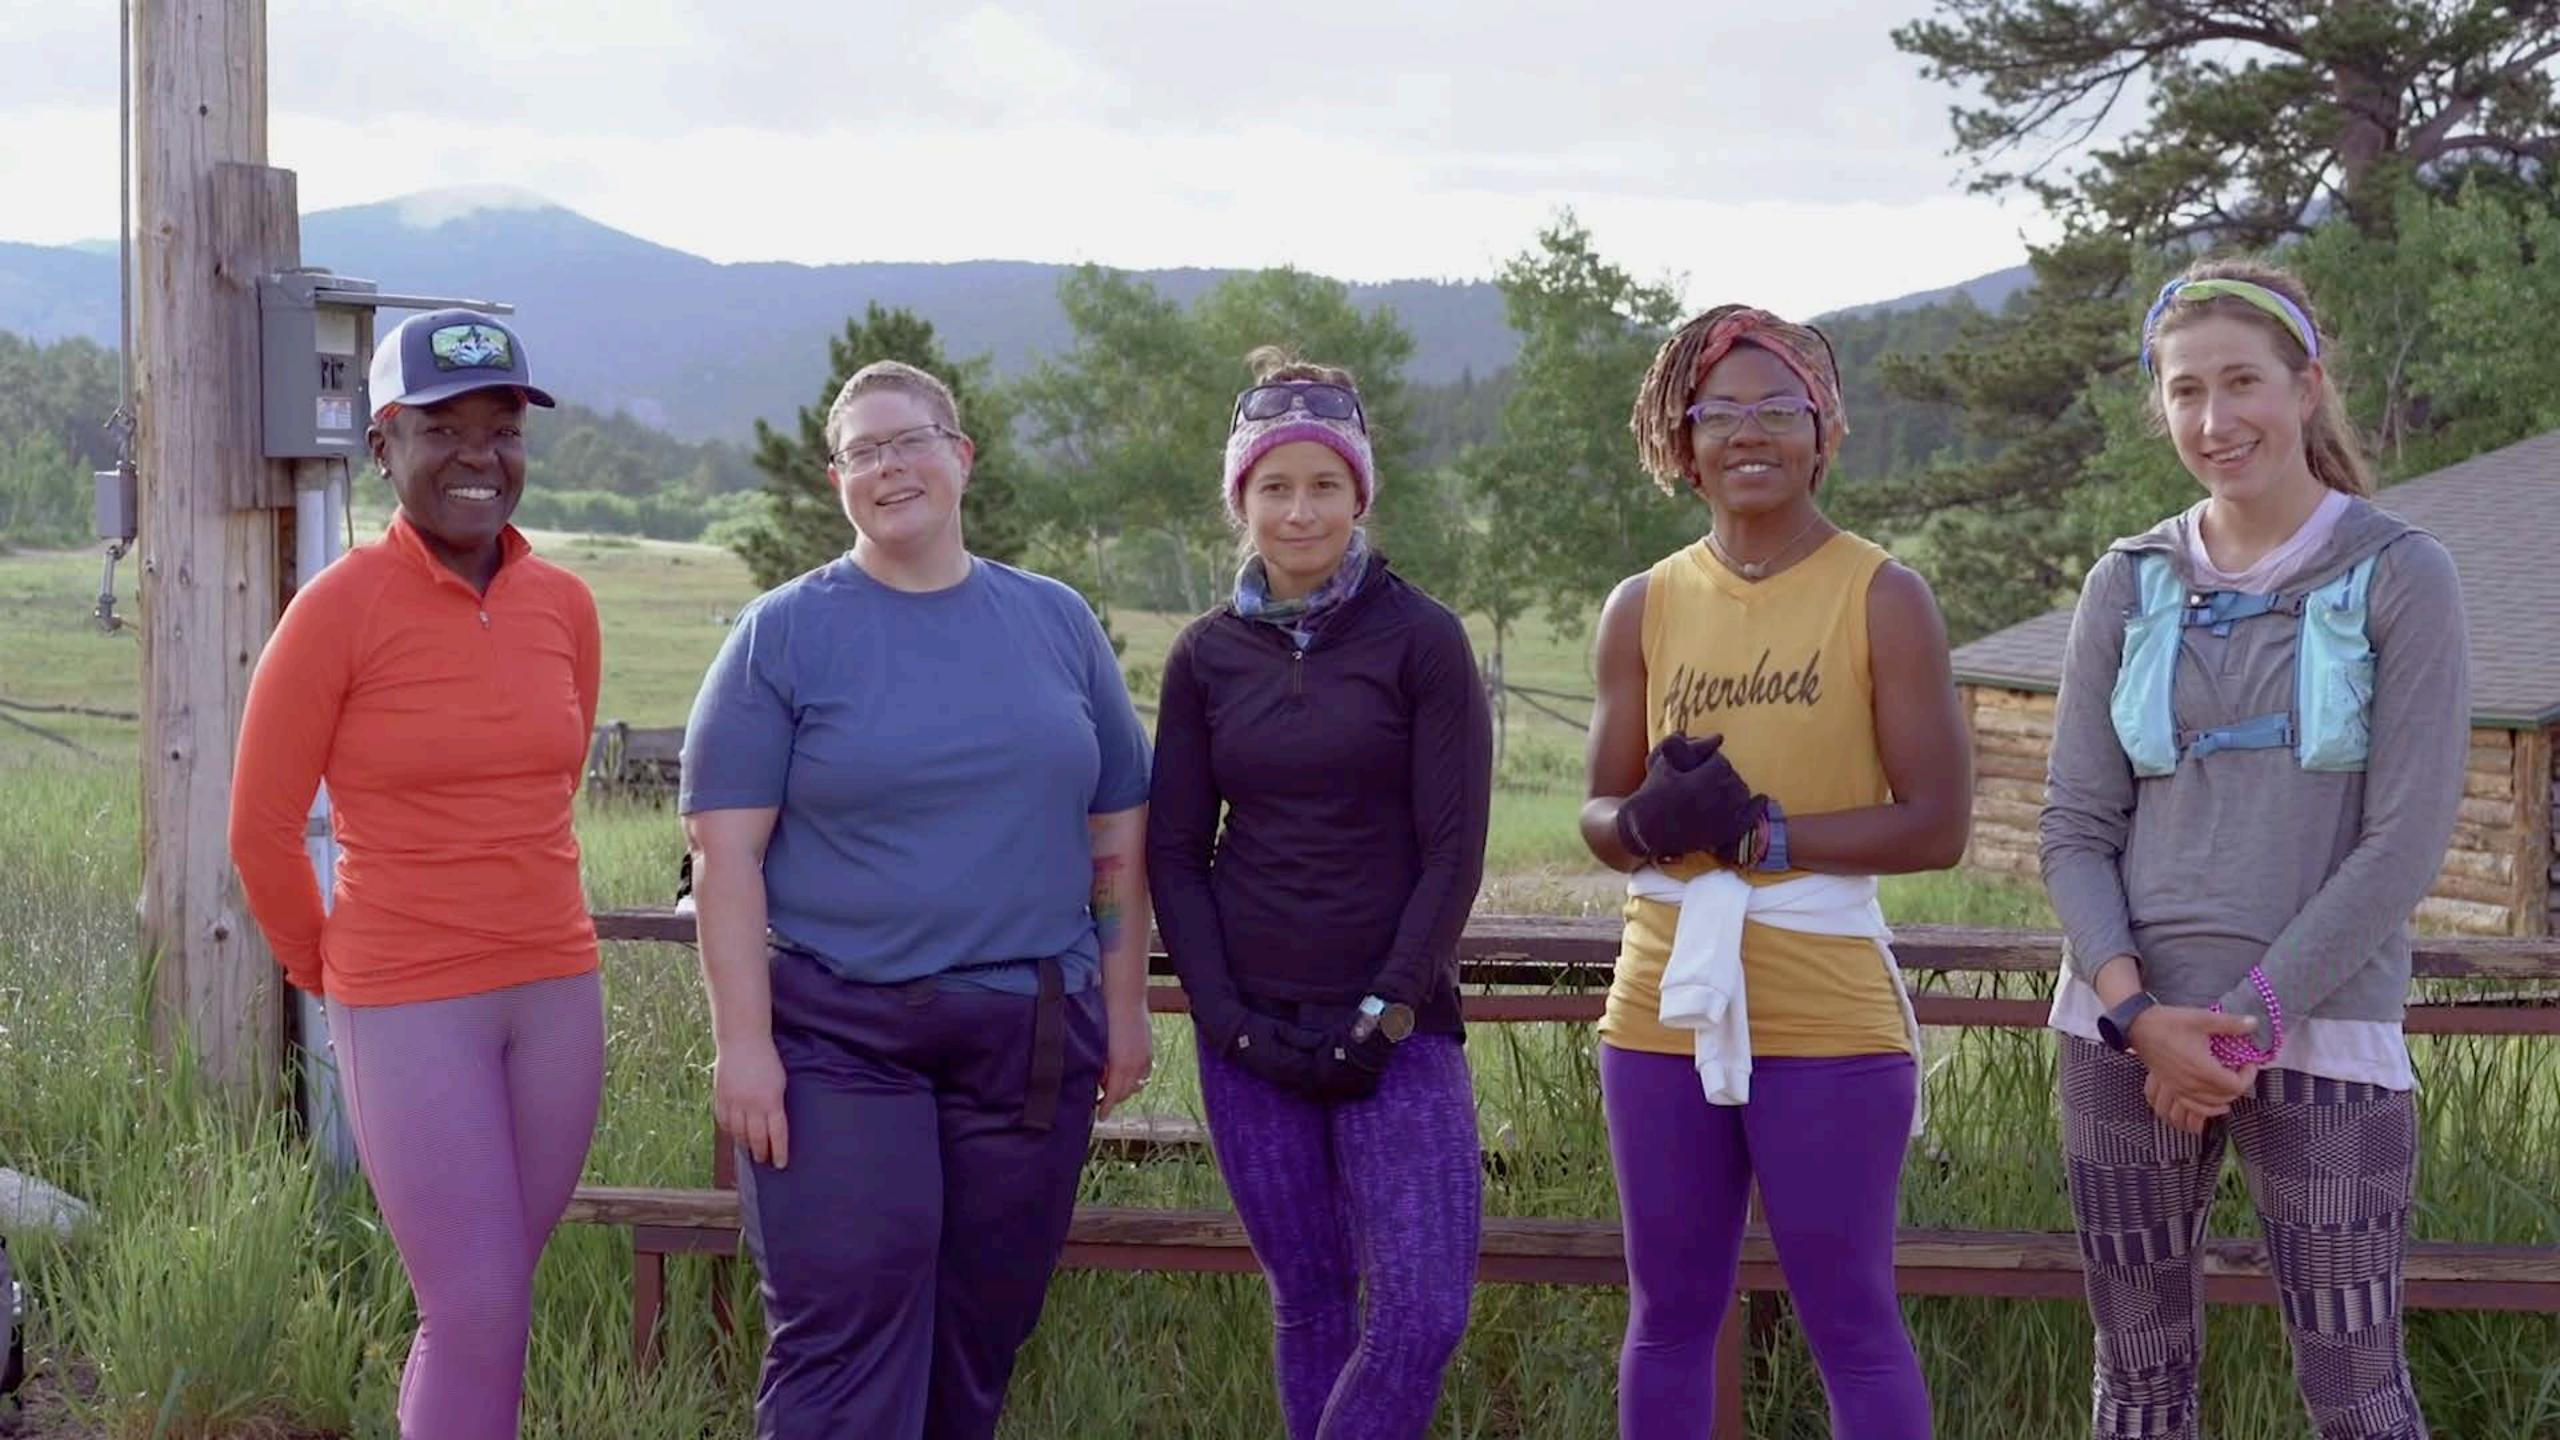

### WHAT IS Summit sisters?

Annual Retreat, hosted in the Rocky Mountains

Teaching **valuable skills** to women

A **huge fundraiser** for the client, supporting their girls' programs

# FIRST-TIME ATTENDEES