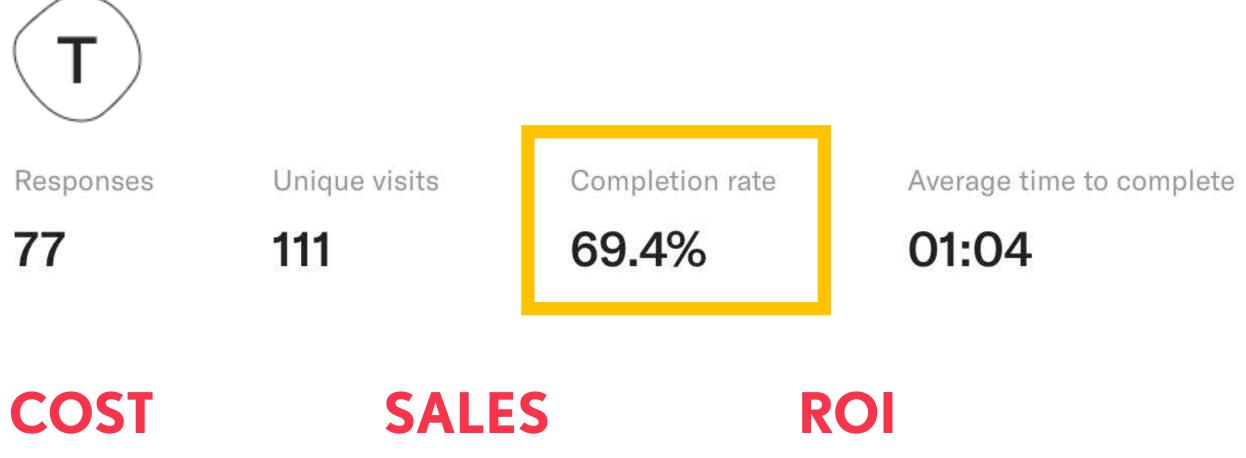

## CAMPAIGN OBJECTIVES & KPIS

- Raise \$18,000 for scholarships

- Increase full price registrations

- Maintain sign-up numbers

- Expedite the sign-up timeline