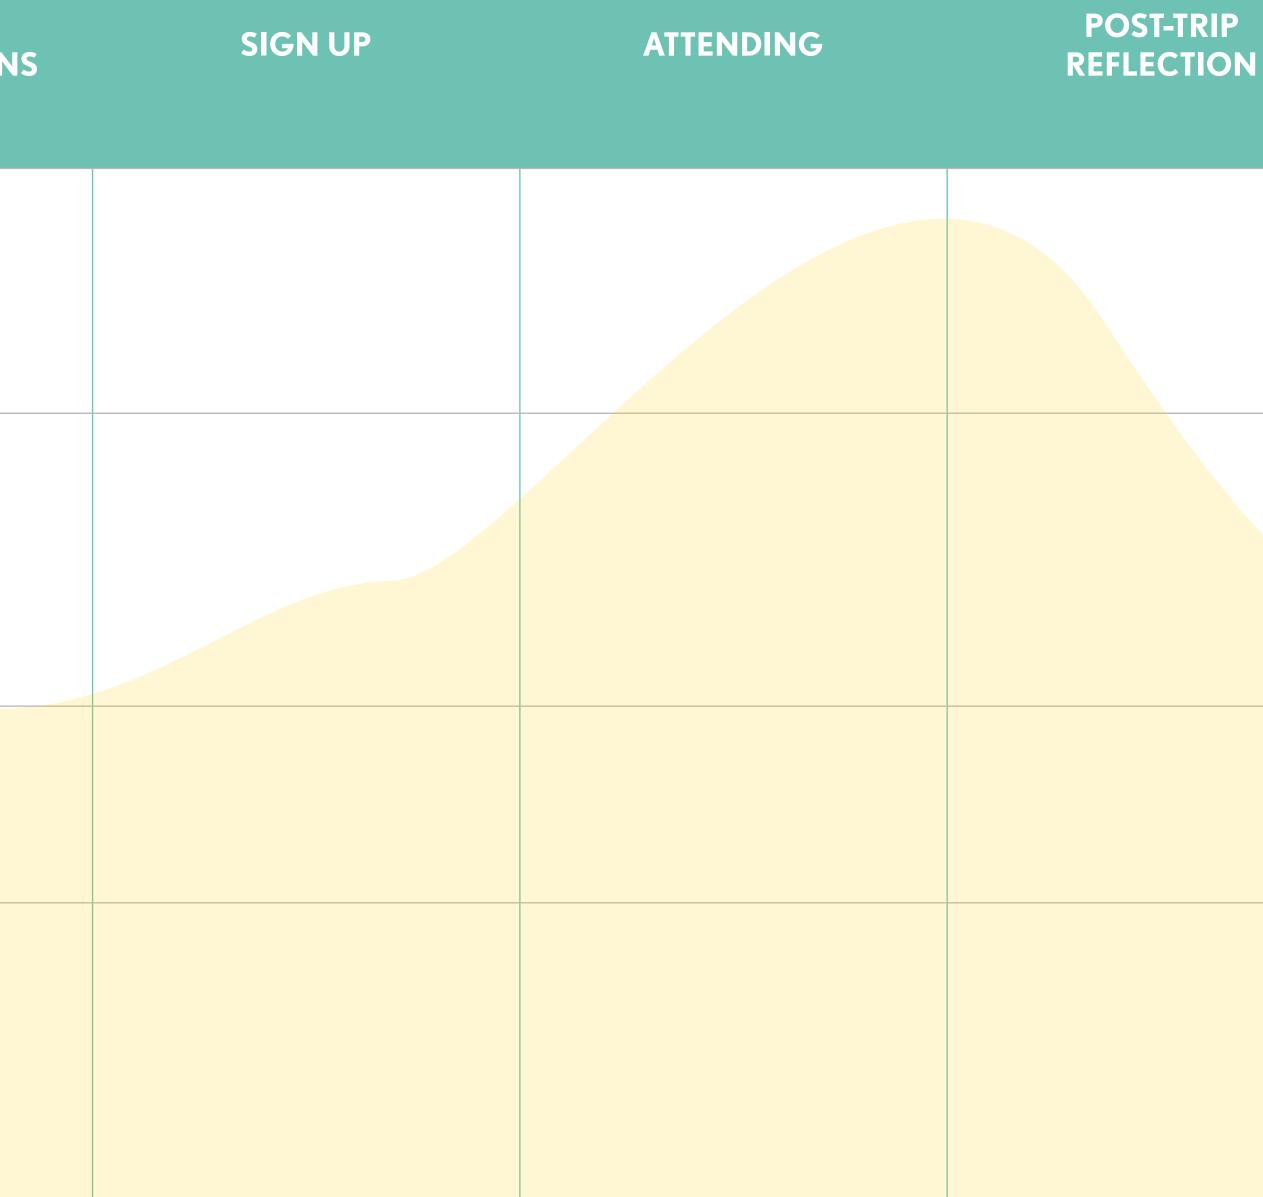

## JOURNEY MAPPING SESSION

Identified & discovered potential target audiences

Client collaboration and campaign strategy

| NEED STATE           | TRANSITIONAL<br>MOMENT | SEARCHING<br>WEIGHING OPTION |
|----------------------|------------------------|------------------------------|
| DOING<br>& SAYING    |                        |                              |
| CHANNELS             |                        |                              |
| THINKING/FEELING     |                        |                              |
| AREAS OF OPPORTUNITY |                        |                              |

Station Contraction

| NEED STATE           | TRANSITIONAL<br>MOMENT                                                  | SEARCHING<br>WEIGHING OPTIONS                                                 | SIGN UP                                                   | ATTENDING                                                                     | POST-TRIP<br>REFLECTIO                                    |
|----------------------|-------------------------------------------------------------------------|-------------------------------------------------------------------------------|-----------------------------------------------------------|-------------------------------------------------------------------------------|-----------------------------------------------------------|
| DOING<br>& SAYING    | "What is next for me?"                                                  | "I need a break from my every<br>day to get refreshed"                        | "I'm going to do it! I wonder<br>who will go with me?"    | "These workshops are so<br>incredible! I'm bummed I can't<br>try them all."   | <b>"I'm so glad I took a le</b><br>for this experier      |
| CHANNELS             | - At home<br>- At work<br>- Out with friends<br>- Online & social media | - At home<br>- At work<br>- Online & social media<br>- Google/Facebook search | - At home<br>- At work<br>- Social media                  | At Summit Sisters                                                             | - At home<br>- On social me                               |
| THINKING/FEELING     | Anxious, Lost, Bored                                                    | Excited, Curious, Preoccupied                                                 | Relieved, Nervous, Excited,<br>Energized                  | Open, Relaxed, Free,<br>Vulnerable                                            | Reminiscent, Proud                                        |
| AREAS OF OPPORTUNITY | Content creation & posts that speak to this insight                     | Influencer posts<br>Early bird discounts                                      | 20% off for you and a friend<br>Group registration promos | Give out information on<br>registration for next year<br>Have surveys on site | Facebook Groups f<br>Summit Sisters alum<br>Social hashta |