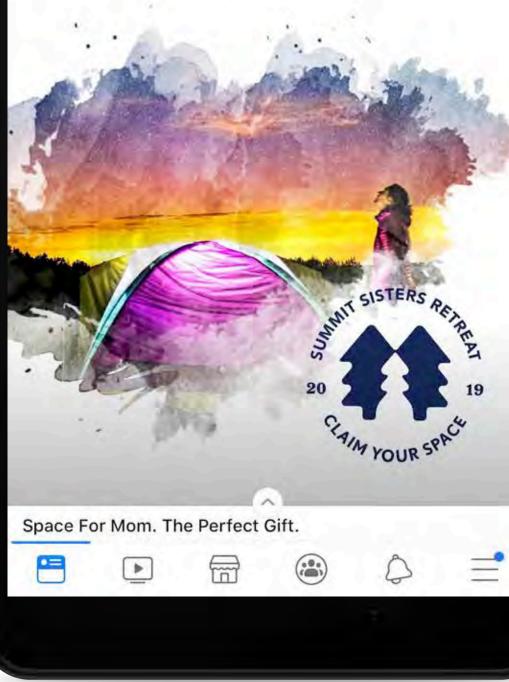

### WHAT IS Summit sisters?

Annual Retreat, hosted in the Rocky Mountains

Teaching **valuable skills** to women

A **huge fundraiser** for the client, supporting their girls' programs