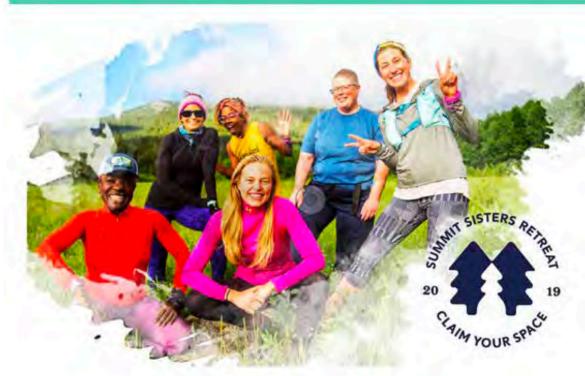

### WHAT IS Summit sisters?

Annual Retreat, hosted in the Rocky Mountains

Teaching **valuable skills** to women

A **huge fundraiser** for the client, supporting their girls' programs