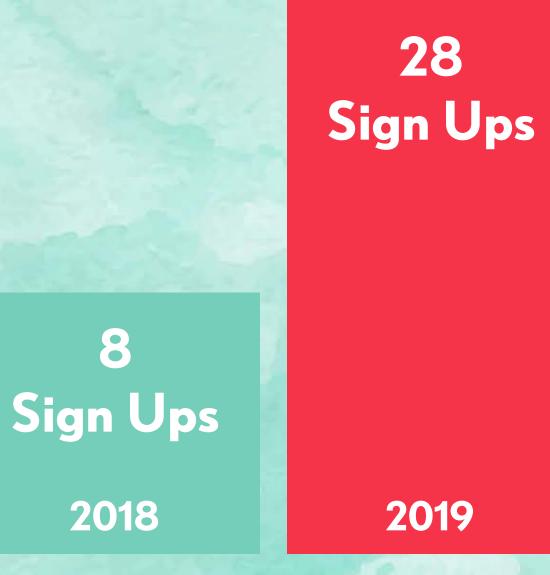

## CAMPAIGN OBJECTIVES & KPIS

- Raise \$18,000 for scholarships

- Increase full price registrations

- Maintain sign-up numbers

- Expedite the sign-up timeline