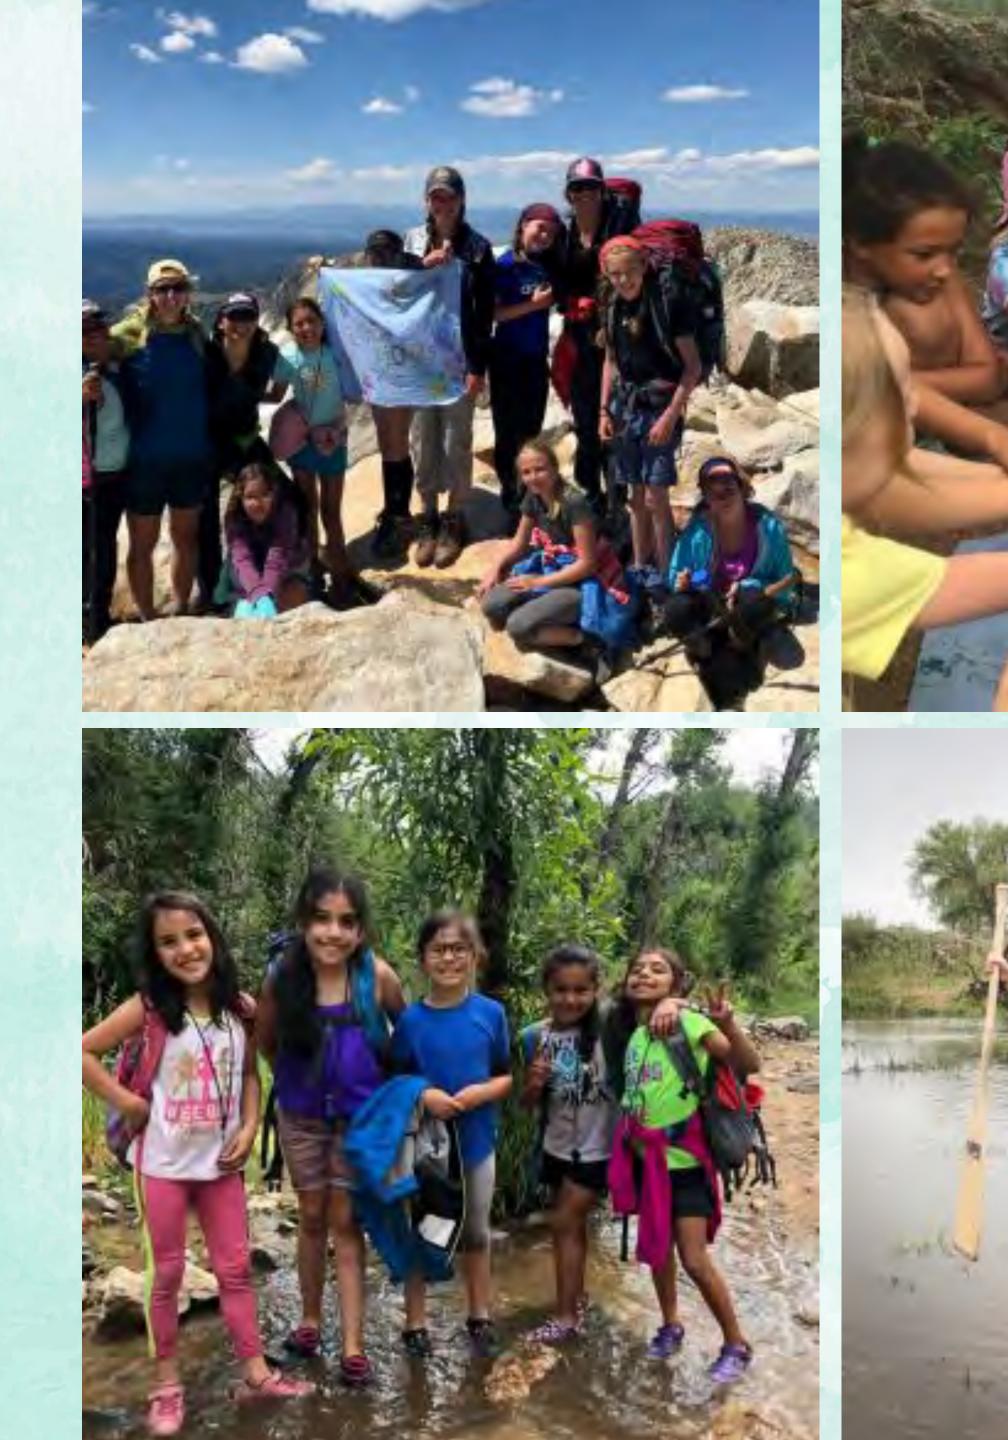

## GIRL'S PROGRAMS

**Over 120 girls** every year

Helping girls **discover their best selves** and feel good about who they are

**50%** receive need-based financial aid

### WHAT IS Summit sisters?

Annual Retreat, hosted in the Rocky Mountains

Teaching **valuable skills** to women

A **huge fundraiser** for the client, supporting their girls' programs