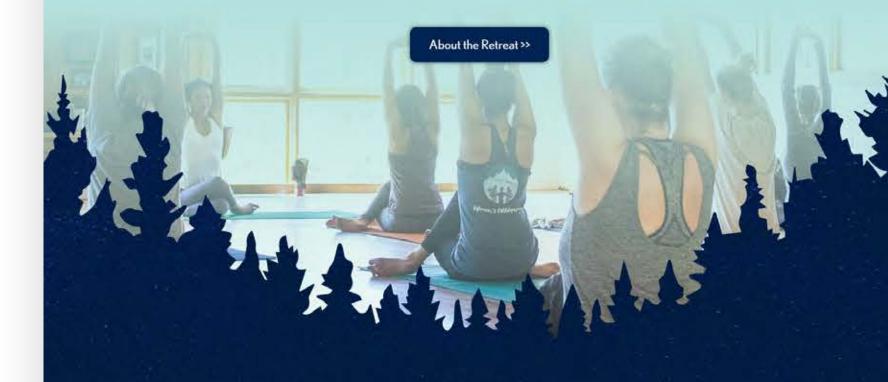

### WHAT IS Summit sisters?

Annual Retreat, hosted in the Rocky Mountains

Teaching **valuable skills** to women

A **huge fundraiser** for the client, supporting their girls' programs