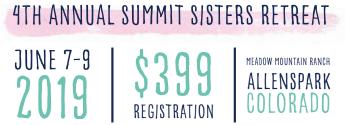

### WHAT IS Summit sisters?

Annual Retreat, hosted in the Rocky Mountains

Teaching **valuable skills** to women

A **huge fundraiser** for the client, supporting their girls' programs

## PRICE POINT