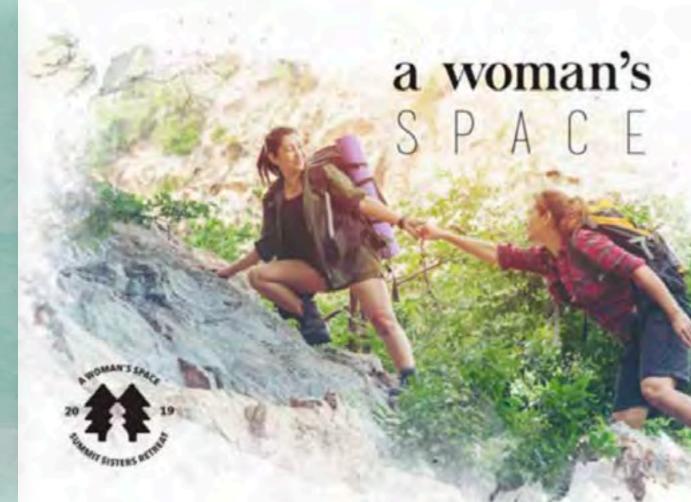

### WHAT IS Summit sisters?

Annual Retreat, hosted in the Rocky Mountains

Teaching **valuable skills** to women

A **huge fundraiser** for the client, supporting their girls' programs