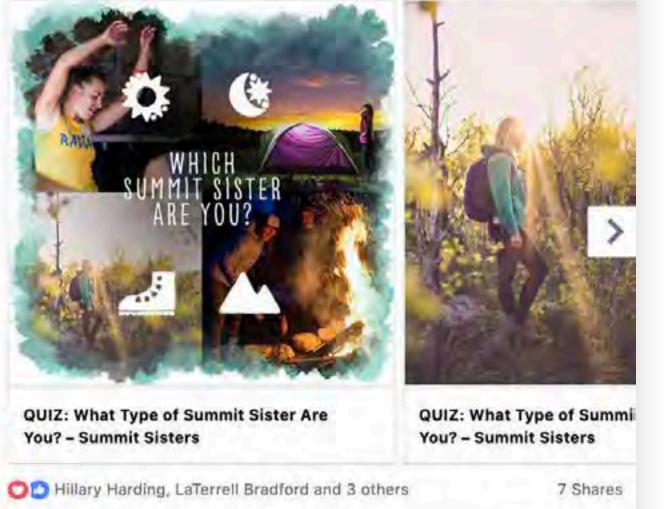

### WHAT IS Summit sisters?

Annual Retreat, hosted in the Rocky Mountains

Teaching **valuable skills** to women

A **huge fundraiser** for the client, supporting their girls' programs

## CAMPAIGN OBJECTIVES & KPIS

- Raise \$18,000 for scholarships

- Increase full price registrations

- Maintain sign-up numbers

- Expedite the sign-up timeline