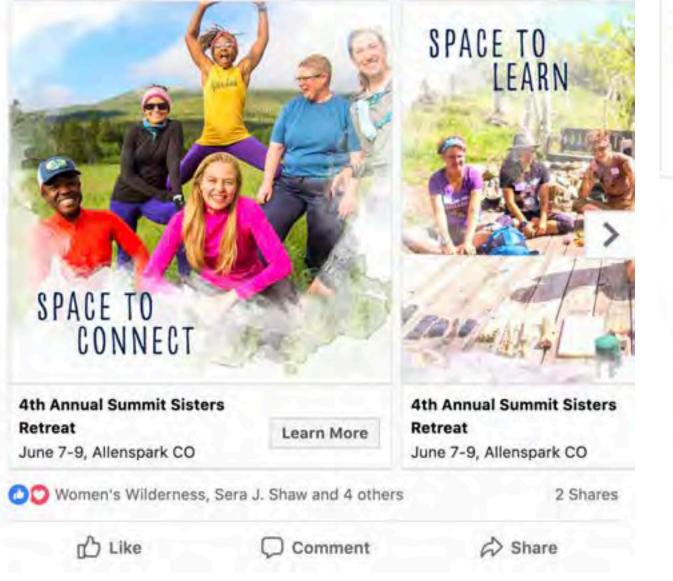

### WHAT IS Summit sisters?

Annual Retreat, hosted in the Rocky Mountains

Teaching **valuable skills** to women

A **huge fundraiser** for the client, supporting their girls' programs

## CAMPAIGN OBJECTIVES & KPIS

- Raise \$18,000 for scholarships

- Increase full price registrations

- Maintain sign-up numbers

- Expedite the sign-up timeline