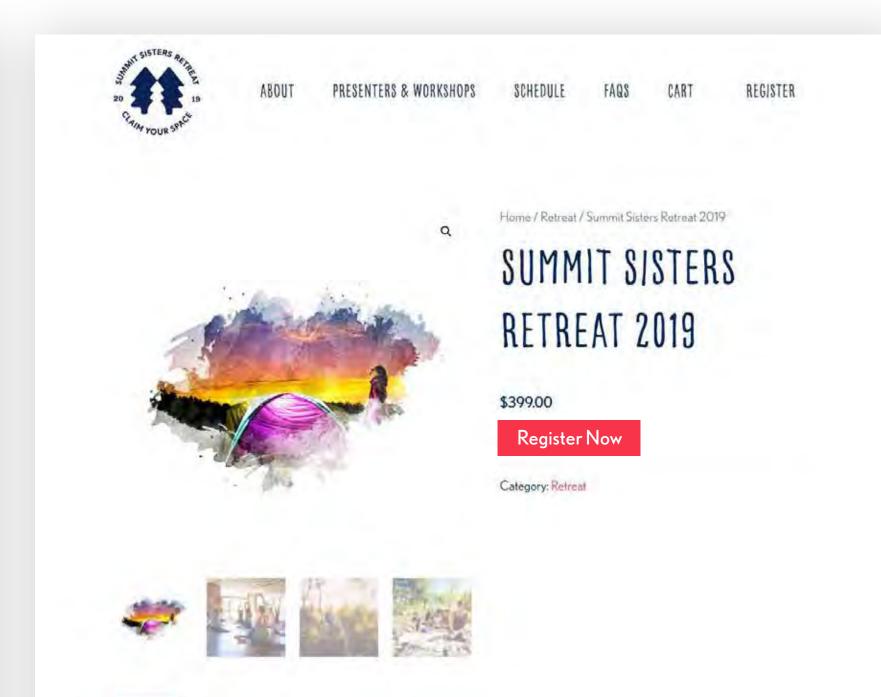

### WHAT IS Summit sisters?

Annual Retreat, hosted in the Rocky Mountains

Teaching **valuable skills** to women

A **huge fundraiser** for the client, supporting their girls' programs

## CAMPAIGN OBJECTIVES & KPIS

- Raise \$18,000 for scholarships

- Increase full price registrations

- Maintain sign-up numbers

- Expedite the sign-up timeline