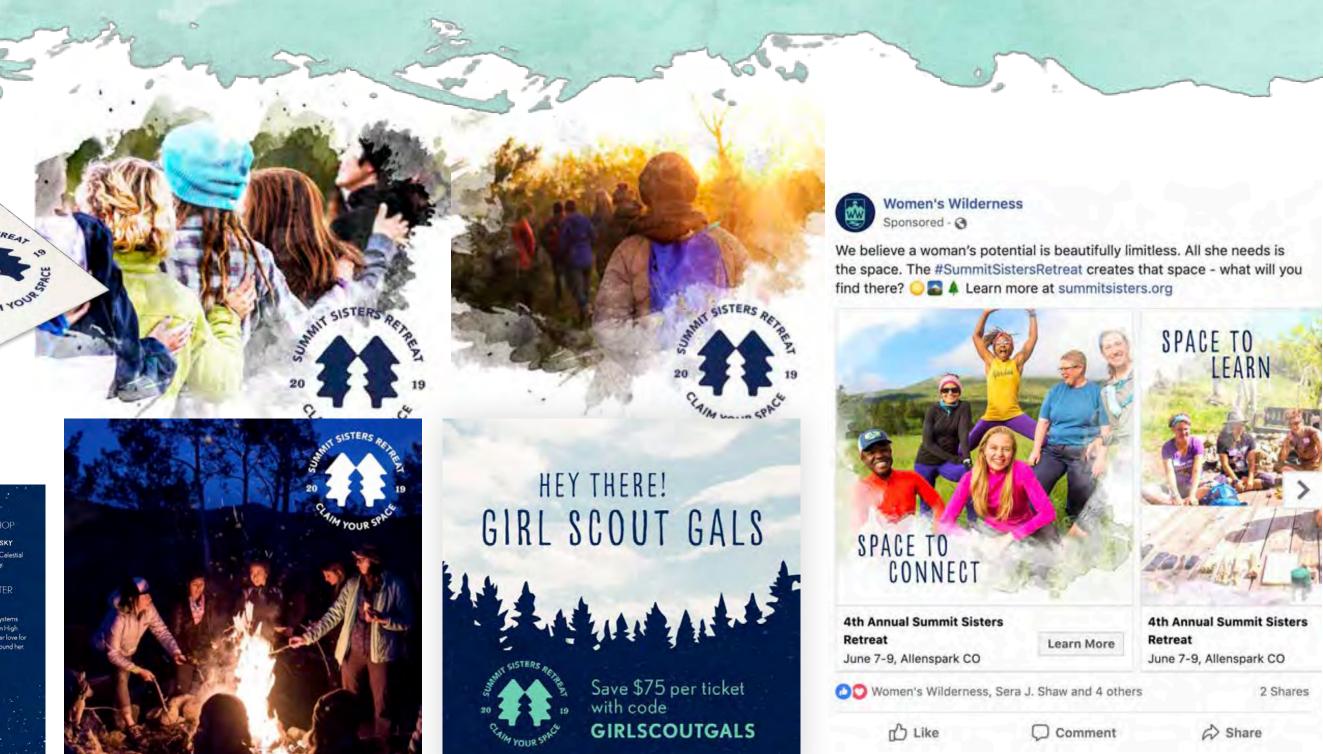

### WHAT IS Summit sisters?

Annual Retreat, hosted in the Rocky Mountains

Teaching **valuable skills** to women

A **huge fundraiser** for the client, supporting their girls' programs

# EMPONERING DIVERSE WOMEN IN OUR COMMUNITY