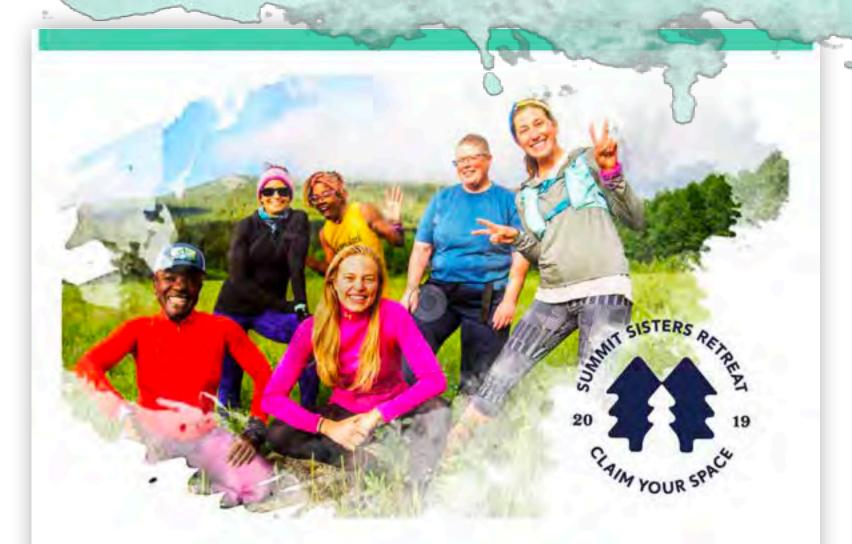

### WHAT IS Summit sisters?

Annual Retreat, hosted in the Rocky Mountains

Teaching **valuable skills** to women

A **huge fundraiser** for the client, supporting their girls' programs

# EMPONERING DIVERSE WOMEN IN OUR COMMUNITY