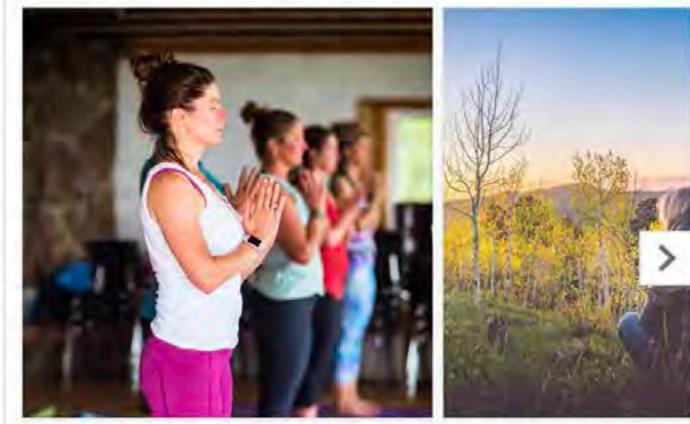

### WHAT IS Summit sisters?

Annual Retreat, hosted in the Rocky Mountains

Teaching **valuable skills** to women

A **huge fundraiser** for the client, supporting their girls' programs