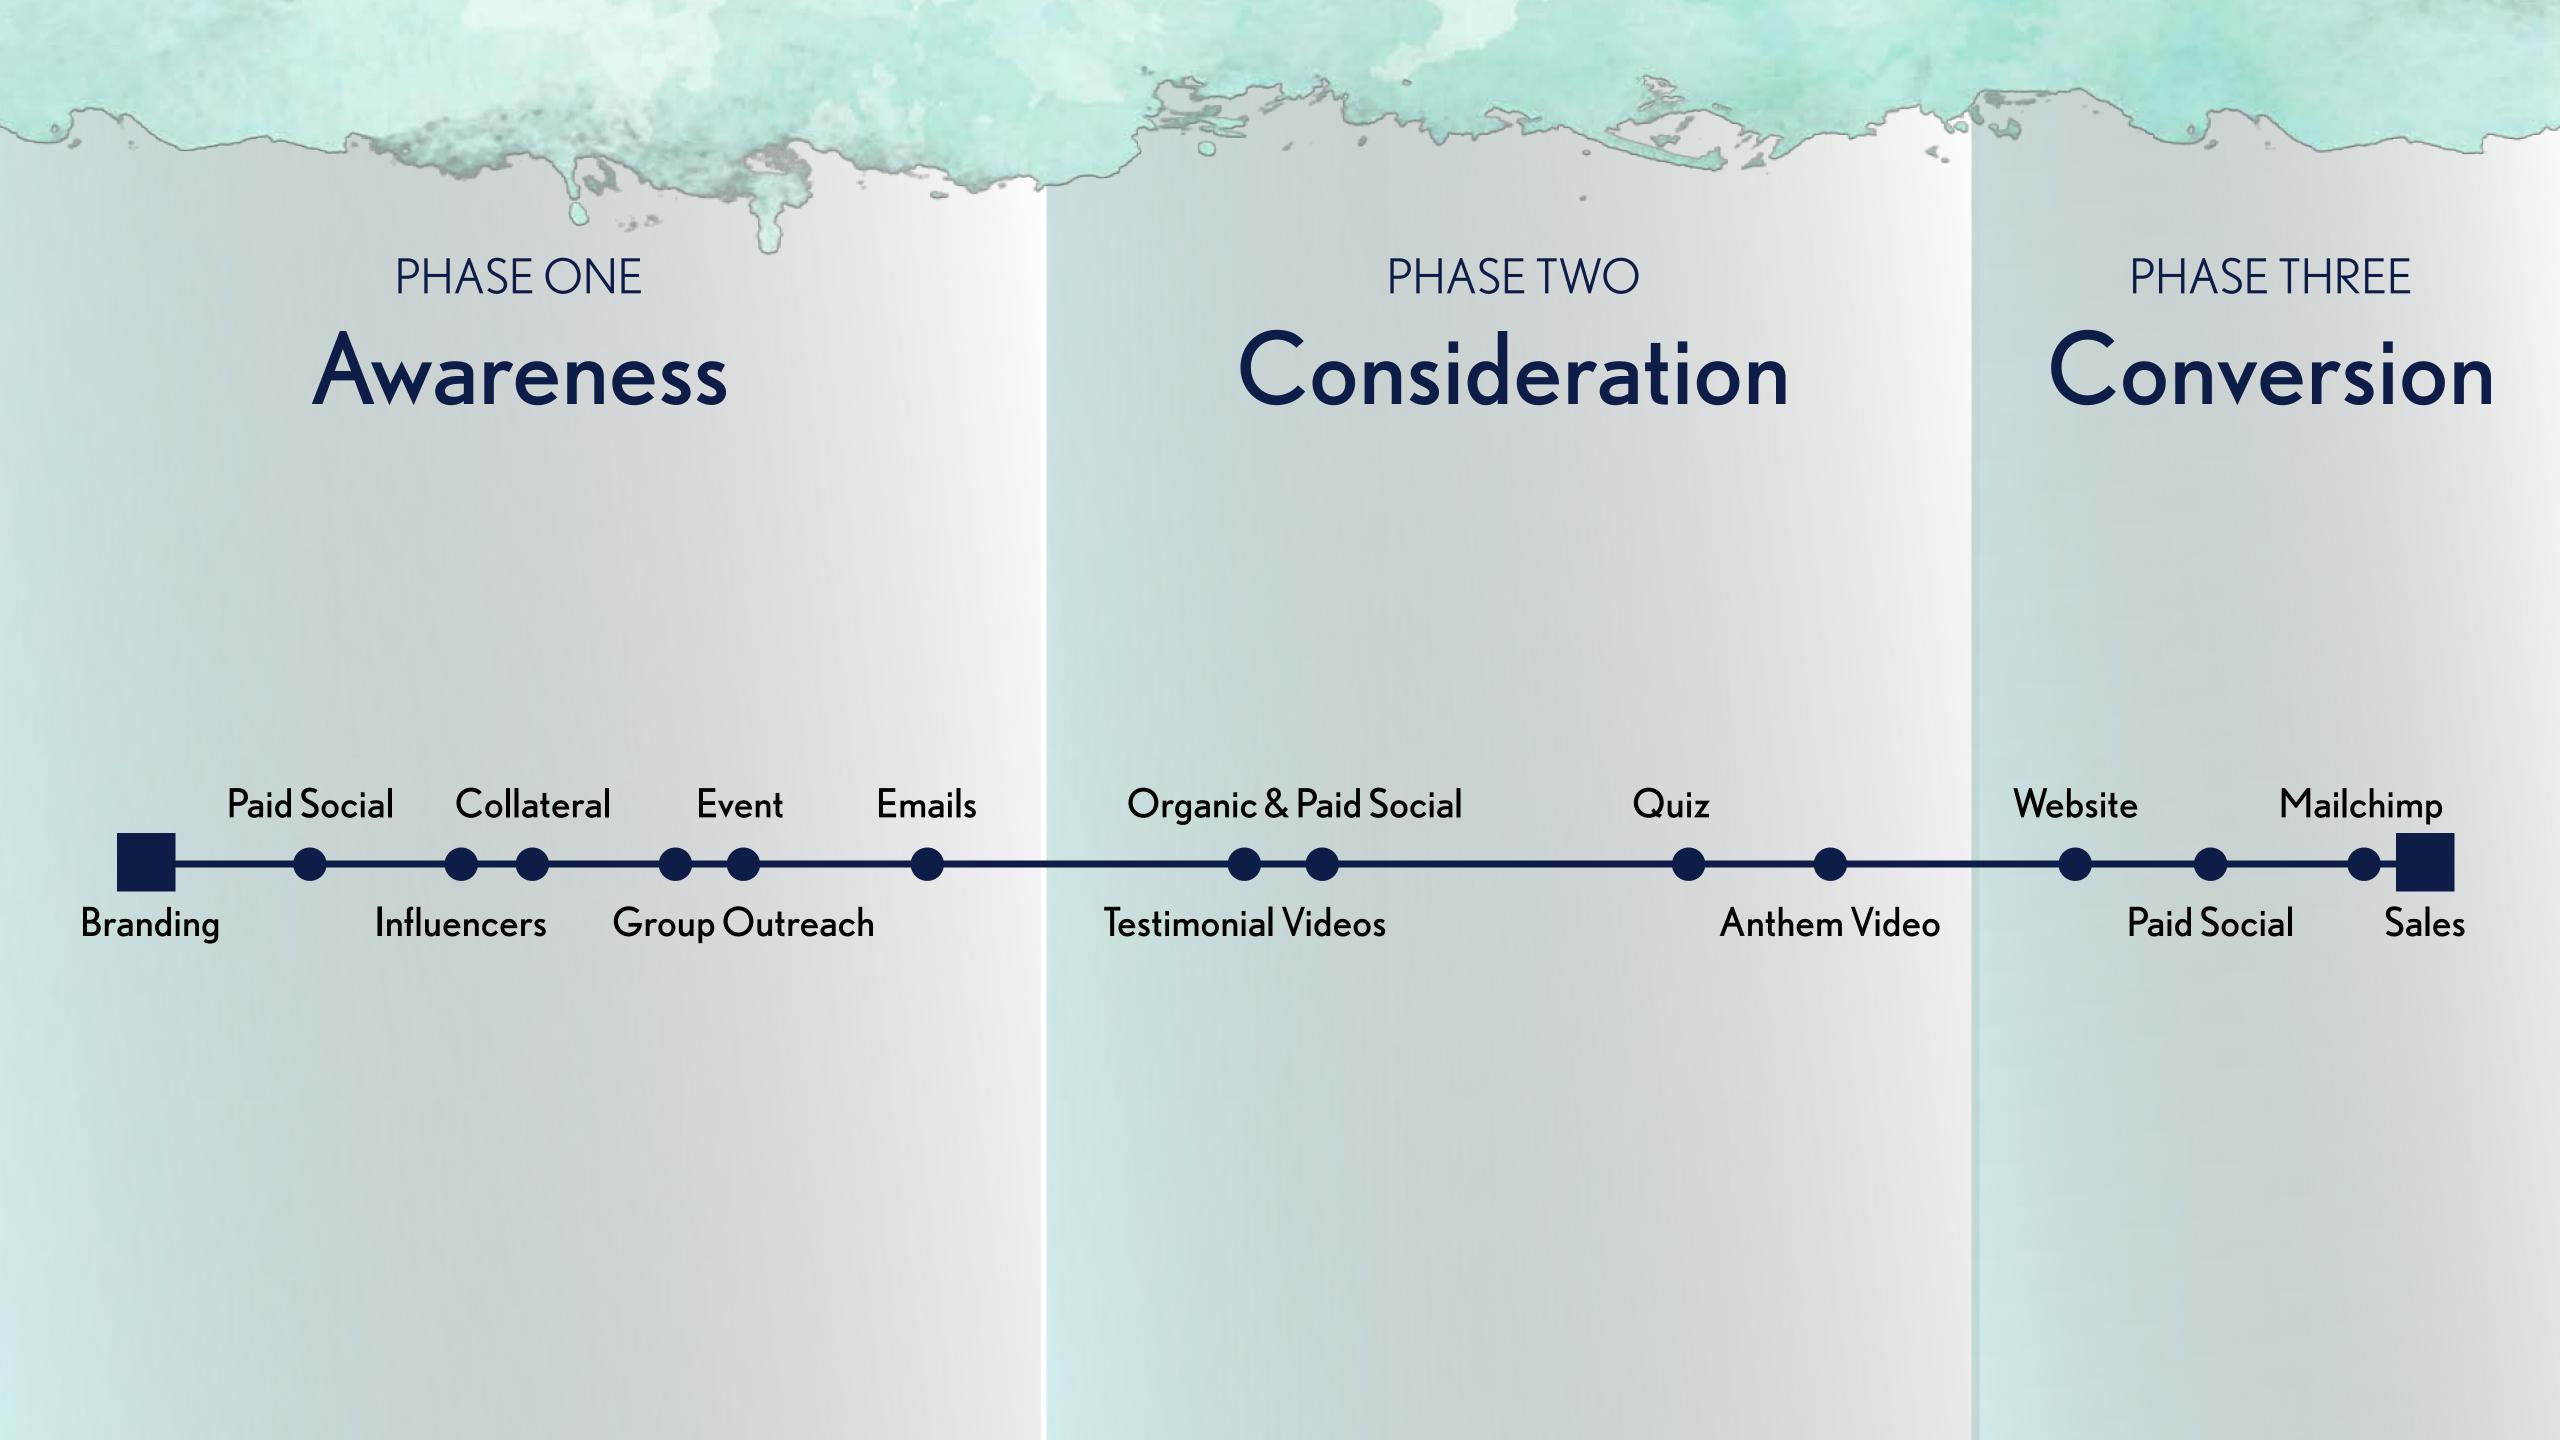

## CAMPAIGN OBJECTIVES & KPIS

- Raise \$18,000 for scholarships

- Increase full price registrations

- Maintain sign-up numbers

- Expedite the sign-up timeline

## JOURNEY MAPPING SESSION

Identified & discovered potential target audiences

Client collaboration and campaign strategy

| NEED STATE           | TRANSITIONAL<br>MOMENT | SEARCHING<br>WEIGHING OPTION |
|----------------------|------------------------|------------------------------|
| DOING<br>& SAYING    |                        |                              |
| CHANNELS             |                        |                              |
| THINKING/FEELING     |                        |                              |
| AREAS OF OPPORTUNITY |                        |                              |

Station Contraction

| NEED STATE           | TRANSITIONAL<br>MOMENT                                                  | SEARCHING<br>WEIGHING OPTIONS                                                 | SIGN UP                                                   | ATTENDING                                                                     | POST-TRIP<br>REFLECTIO                                    |
|----------------------|-------------------------------------------------------------------------|-------------------------------------------------------------------------------|-----------------------------------------------------------|-------------------------------------------------------------------------------|-----------------------------------------------------------|
| DOING<br>& SAYING    | "What is next for me?"                                                  | "I need a break from my every<br>day to get refreshed"                        | "I'm going to do it! I wonder<br>who will go with me?"    | "These workshops are so<br>incredible! I'm bummed I can't<br>try them all."   | <b>"I'm so glad I took a le</b><br>for this experier      |
| CHANNELS             | - At home<br>- At work<br>- Out with friends<br>- Online & social media | - At home<br>- At work<br>- Online & social media<br>- Google/Facebook search | - At home<br>- At work<br>- Social media                  | At Summit Sisters                                                             | - At home<br>- On social me                               |
| THINKING/FEELING     | Anxious, Lost, Bored                                                    | Excited, Curious, Preoccupied                                                 | Relieved, Nervous, Excited,<br>Energized                  | Open, Relaxed, Free,<br>Vulnerable                                            | Reminiscent, Proud                                        |
| AREAS OF OPPORTUNITY | Content creation & posts that speak to this insight                     | Influencer posts<br>Early bird discounts                                      | 20% off for you and a friend<br>Group registration promos | Give out information on<br>registration for next year<br>Have surveys on site | Facebook Groups f<br>Summit Sisters alum<br>Social hashta |