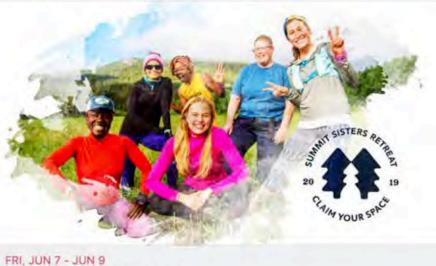

### WHAT IS Summit sisters?

Annual Retreat, hosted in the Rocky Mountains

Teaching **valuable skills** to women

A **huge fundraiser** for the client, supporting their girls' programs

# EMPONERING DIVERSE WOMEN IN OUR COMMUNITY

# FIRST-TIME ATTENDEES